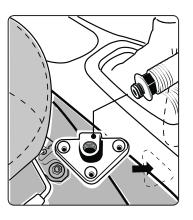

## Floor or Console Mounting

Step 1. Find a safe, flat location on the interior of the vehicle's floor or console to mount the pedestal.

- Step 2. Using the base as a template, drill three 1/8" holes and attach base with the included self-tapping screws. Snap screw caps in place over the screws on the base.
- Step 3. Screw the 9" flexible steel arm securely into the base.